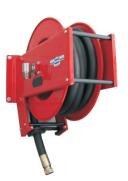

#### **OPTIONAL ELEMENTS**

Digital FUEL METER model K24.

WATER ABSORPTION FILTER kit.

**QUICK CONNECTION COUPLING** kit, size 1/2", for connection to generator (suction, return and feeding lines).

HOSE REEL with 1" x 6 m hose (for TT SQUARE ADR 960).