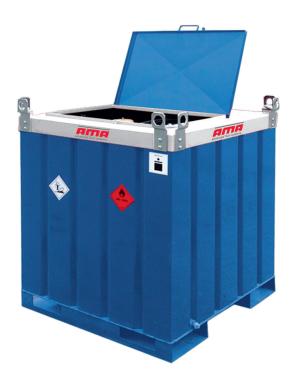

### **TECHNICAL DATA**

FULLY BUNDED AND SEALED TANK made in carbon steel with internal baffles, approved by the Italian Ministry of Infrastructures and Transportt, built in accordance with ADR regulations and UN marked. The tank is suitable for the transport of flammable liquid fuel class II and III and is stackable when full.

Available in two capacities: 960 liters - horizontal version (TT SQUARE ADR 960) and 440 liters - vertical (TT SQUARE ADR 440).

The tank is fitted into a palletized metallic container which acts as a containment basin, with a capacity higher than 110% of the tank capacity.

TT SQUARE ADR is equipped with:

- · Lockable lid.
- · Corner lifting lugs.
- Forklift pockets for easy handling.
- Generator connection port (also with closed and locked lid).
- Outer tank total drainage point with cap.

#### **FEATURES:**

- Inspection hatch, diameter 200 mm, with gasket and bolted cover.
- Loading port in brass/aluminium with 3" quick connection point.
- Homologated triple-effect safety valve.
- Mechanical level indicator.
- 12V electric pump (or 24V on request), flow rate 65 L/min for the 9K version or 50 L/min for the 12K version. Equipped with 5 m delivery hose and automatic nozzle.