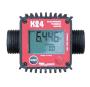

#### **OPTIONAL ELEMENTS**

Digital FUEL METER model K24.

WATER ABSORPTION FILTER kit.

**QUICK CONNECTION COUPLING** kit, size 1/2", for connection to generator (suction, return and feeding lines).

HOSE REEL with 1" x 6 m hose (for TT SQUARE ADR 960).