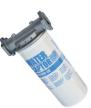

#### **OPTIONAL ELEMENTS**

Digital FUEL METER model K24.

WATER ABSORPTION FILTER kit.

**QUICK CONNECTION COUPLING** kit, size 1/2", for connection to generator (suction, return and feeding lines).

HOSE REEL with 1" x 6 m hose (for TT SQUARE ADR 960).