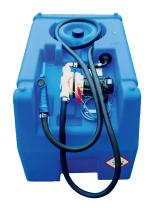

## TT MOBILE ADBLUE®

TT MOBILE ADBLUE® 220

**TT MOBILE ADBLUE® 440** 

## **TECHNICAL DATA**

The **TT MOBILE ADBLUE®** is a linear polyethylene tank designed for AdBlue®/DEF transport and delivery. It is fitted with: lockable lid (for mod. 440), built-in forklift pockets, handles for lifting and carrying the empty tank and integrated grooves for securing the tank with ratchet straps during transport.

All fittings are made in materials compatible with AdBlue®/DEF.

The TT MOBILE ADBLUE®/DEF is equipped with:

- Integrated forklift pockets (full tank lifting).
- Handles for lifting and carrying (empty tank).
- Integrated recesses for securing with ratchet lashing strap during transport.
- Lockable lid (mod. 440).
- 2" filling plug with integrate vent device.
- Battery transfer pump (12 V), flow rate 30 l/min.
- Battery power cable (4m) and clamps.
- 4 m of EPDM hose and automatic AdBlue® nozzle.
- Frontal nozzle holder.
- Mechanical Level gauge (mod. 440).