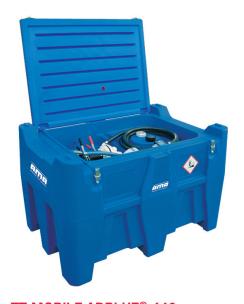

## TT MOBILE ADBLUE®

TT MOBILE ADBLUE® 220

**TT MOBILE ADBLUE® 440** 

## **TECHNICAL DATA**

The **TT MOBILE ADBLUE®** is a linear polyethylene tank designed for AdBlue®/DEF transport and delivery. It is fitted with: lockable lid (for mod. 440), built-in forklift pockets, handles for lifting and carrying the empty tank and integrated grooves for securing the tank with ratchet straps during transport.

All fittings are made in materials compatible with AdBlue®/DEF.

The TT MOBILE ADBLUE®/DEF is equipped with:

- Integrated forklift pockets (full tank lifting).
- Handles for lifting and carrying (empty tank).
- Integrated recesses for securing with ratchet lashing strap during transport.
- Lockable lid (mod. 440).
- 2" filling plug with integrate vent device.
- Battery transfer pump (12 V), flow rate 30 l/min.
- Battery power cable (4m) and clamps.
- 4 m of EPDM hose and automatic AdBlue® nozzle.
- Frontal nozzle holder.
- Mechanical Level gauge (mod. 440).