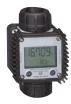

## **OPTIONAL ELEMENTS**

Digital METER model K24 for AdBlue®/DEF.

| Code    | Model                | Capacity (It.) | Dimensions (mm.)  | Weight (kg) | Pump         |
|---------|----------------------|----------------|-------------------|-------------|--------------|
| 3822001 | TT MOBILE 220 ADBLUE | 220            | 910 x 600 x 620h  | 23          | Electric 12V |
| 3844001 | TT MOBILE 440 ADBLUE | 440            | 1200 x 800 x 785h | 40          | Electric 12V |