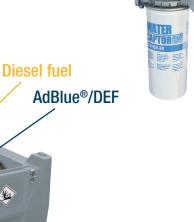

The **TT MOBILE COMBI** combines separate Diesel and AdBlue<sup>®</sup>/DEF tanks in the same unit.

The TT MOBILE is equipped with:

- DC fuel transfer pump, mod. DEVIL40 12V 40 I/min for Diesel fuel.
- Submersible pump 12V 15 I/min for AdBlue®/DEF (COMBI version).
- 4 m hose for Diesel fuel.
- 4 m hose for AdBlue<sup>®</sup>/DEF (COMBI version).
- Automatic nozzle for Diesel fuel.
- Manual nozzle for AdBlue®/DEF (COMBI version).
- 4 m battery power cable and clamps for battery connection.
- Aluminum filling plug, size 2", equipped with emergency vent valve (air vent valve).
- Polyethylene filling plug, size 2" (COMBI version).
- Level indicator for Diesel fuel.
- In-Line filter for Diesel fuel.