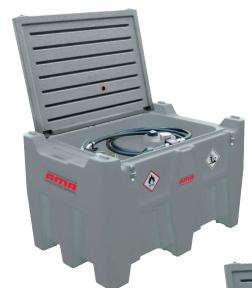

## **TECHNICAL DATA**

The **TT MOBILE** is a linear polyethylene tank designed for Diesel fuel transport or Diesel fuel AdBlue<sup>®</sup>/DEF transport for the COMBI version, **in exemption from ADR according paragraph 1.1.3.1.C.** It is fitted with: lockable lid (optional for mod. 220), built-in forklift pockets, handles for lifting and carrying the empty tank and integrated grooves for securing the tank with ratchet straps during transport. All fittings are made in aluminum or materials compatible with Diesel fuel (and AdBlue<sup>®</sup>/DEF in the COMBI version).

The **TT MOBILE COMBI** combines separate Diesel and AdBlue<sup>®</sup>/DEF tanks in the same unit.

The TT MOBILE is equipped with:

- DC fuel transfer pump, mod. DEVIL40 12V 40 I/min for Diesel fuel.
- Submersible pump 12V 15 I/min for AdBlue®/DEF (COMBI version).
- 4 m hose for Diesel fuel.
- 4 m hose for AdBlue<sup>®</sup>/DEF (COMBI version).
- Automatic nozzle for Diesel fuel.
- Manual nozzle for AdBlue®/DEF (COMBI version).
- 4 m battery power cable and clamps for battery connection.
- Aluminum filling plug, size 2", equipped with emergency vent valve (air vent valve).
- Polyethylene filling plug, size 2" (COMBI version).
- Level indicator for Diesel fuel.
- In-Line filter for Diesel fuel.