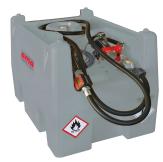

## **TECHNICAL DATA**

The **TT MOBILE** is a linear polyethylene tank designed for Diesel fuel transport or Diesel fuel AdBlue<sup>®</sup>/DEF transport for the COMBI version, **in exemption from ADR according paragraph 1.1.3.1.C.** It is fitted with: lockable lid (optional for mod. 220), built-in forklift pockets, handles for lifting and carrying the empty tank and integrated grooves for securing the tank with ratchet straps during transport. All fittings are made in aluminum or materials compatible with Diesel fuel (and AdBlue<sup>®</sup>/DEF in the COMBI version).

The **TT MOBILE COMBI** combines separate Diesel and AdBlue<sup>®</sup>/DEF tanks in the same unit.

The TT MOBILE is equipped with:

- DC fuel transfer pump, mod. DEVIL40 12V 40 I/min for Diesel fuel.
- Submersible pump 12V 15 I/min for AdBlue®/DEF (COMBI version).
- 4 m hose for Diesel fuel.
- 4 m hose for AdBlue<sup>®</sup>/DEF (COMBI version).
- Automatic nozzle for Diesel fuel.
- Manual nozzle for AdBlue®/DEF (COMBI version).
- 4 m battery power cable and clamps for battery connection.
- Aluminum filling plug, size 2", equipped with emergency vent valve (air vent valve).
- Polyethylene filling plug, size 2" (COMBI version).
- Level indicator for Diesel fuel.
- In-Line filter for Diesel fuel.