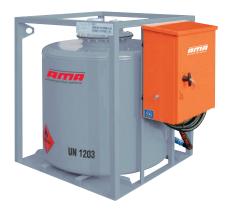

## **TECHNICAL DATA**

**TRANSPORTABLE, METALLIC TANK**, homologated by the Italian Ministry of Transports and Navigation, **ADR APPROVED**, with UN marking and relevant labels, suitable to transport flammable fuel of CLASS 3, 5.1, 6.1, 8 and 9. Build in carbon steel Fe 360B, thickness. 2,5 mm.

Main characteristics:

- Vertical cylindrical tank, fitted into a shock proof and anti-roll protective steel frame
- Watertight, fully-welded, sandblasted and powder coated. The coating is applied electrostatically (the powder is sprayed using an electrostatic gun) and is then cured under heat to allow formation of a resistant, protective layer
- $\bullet$  Manhole, diam. Ø 300 mm complete with gasket and tight bolted cover, thickness 10 mm
- Homologated 2" safety and emergency vent valve
- Safety ball valve installed at the suction/drain point, equipped with a lockable lever to prevent undesider opening
- Structural lifting lugs for balanced lifting from the top (of full tank also)
- Forklift pockets
- Bottom anchoring elements
- Earthing connection

## **DISPENSING UNIT 4K:**

Lockable, metal cabinet fixed to the tank, dimensions 60x60x35 cm, totally powder varnished, complete with: 1' in-line suction filter, electric pump mod. ATEX Ex-50, 50 l/min., 12 V. CC., 50 A with 5 m electric cable, flow meter mod. K33 ATEX for private use with partial setting counter (3 digits) and progressive totalizer, 2% accuracy, 5 m. hose with pressure fittings, automatic refueling nozzle, incorporated circuit breaker, complete with protection fuse in the IP 55 box.