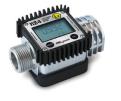

## **DISPENSING UNIT 4K:**

Lockable, metal cabinet fixed to the tank, dimensions 60x60x35 cm, totally powder varnished, complete with: 1' in-line suction filter, electric pump mod. ATEX Ex-50, 50 l/min., 12 V. CC., 50 A with 5 m electric cable, flow meter mod. K33 ATEX for private use with partial setting counter (3 digits) and progressive totalizer, 2% accuracy, 5 m. hose with pressure fittings, automatic refueling nozzle, incorporated circuit breaker, complete with protection fuse in the IP 55 box.

Digital **FLOW METER** model K24 ATEX for gasoline.

Mechanical **LEVEL GAUGE**.

**CONTAIMENT BASIN** for temporary stationary use, made in carbon steel, colour gray RAL 7042..

Water absorbing **FILTER**.