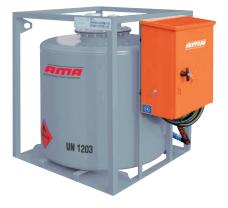

# TT ADR 280 5K

## **TECHNICAL DATA**

**TRANSPORTABLE, METALLIC TANK**, homologated by the Italian Ministry of Transports and Navigation, **ADR APPROVED**, with UN marking and relevant labels, suitable to transport flammable fuel of CLASS 3, 5.1, 6.1, 8 and 9. Build in carbon steel Fe 360B, thickness. 2,5 mm.

Main characteristics:

- Vertical cylindrical tank, fitted into a shock proof and anti-roll protective steel frame
- Watertight, fully-welded, sandblasted and powder coated. The coating is applied electrostatically (the powder is sprayed using an electrostatic gun) and is then cured under heat to allow formation of a resistant, protective layer
- Manhole, diam. Ø 300 mm complete with gasket and tight bolted cover, thickness 10 mm
- Homologated 2" safety and emergency vent valve
- Safety ball valve installed at the suction/drain point, equipped with a lockable lever to prevent undesider opening
- Structural lifting lugs for balanced lifting from the top (of full tank also)
- Forklift pockets
- Bottom anchoring elements
- Earthing connection

### **DISPENSING UNIT 5K:**

Lockable, metal cabinet fixed to the tank, dimensions 60x60x35 cm, totally powder varnished, complete with: 1' in-line suction filter, electric pump mod. ATEX Ex-50, 50 l/min., 230 V. CC., 50 A with 5 m electric cable, flow meter mod. K33 ATEX for private use with partial setting counter (3 digits) and progressive totalizer, 2% accuracy, 5 m. hose with pressure fittings, automatic refueling nozzle, incorporated circuit breaker, complete with protection fuse in the IP 55 box.