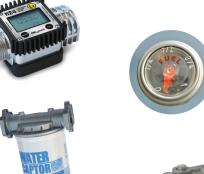

#### **OPTIONAL ELEMENTS:**

Digital **FLOW METER** model K24 ATEX for gasoline. Mechanical **LEVEL GAUGE**. **CONTAIMENT BASIN** for temporary stationary use, made in carbon steel, colour gray RAL 7042.. Water absorbing **FILTER**.

water absorbing **FILIER**.

Impurities absorbing **FILTER**, 60  $\mu$ . Water (60  $\mu$ ) and impurities (5  $\mu$ ) separator **FILTER**.. Additional antistatic 3/4" **HOSE** for gasolne.

| Code       | Model               | Capacity (It.) | Dimensions (mm.)  | Weight (kg) | Pump |
|------------|---------------------|----------------|-------------------|-------------|------|
| ADR31280-2 | TT ADR 280 EEX - 5K | 258            | 770 x 1125 x 855h | 120         | 230V |