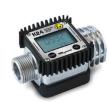

### **OPTIONAL ELEMENTS:**

Digital **FLOW METER** model K24 ATEX for gasoline. Water absorbing **FILTER**. Impurities absorbing **FILTER**, 60 µ. Water (60 µ) and impurities (5 µ) separator **FILTER**.