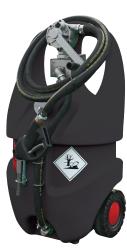

# TT CADDY EEX

TT CADDY EEX 55

TT CADDY EEX 110

## **TECHNICAL DATA**

**TRANSPORTABLE, TROLLEY-TYPE TANK** made in polyethylene, **in accordance with ADR regulations** for the transport of fuel, ideal for refuelling small vehicles and machinery, and ideal to transport and dispence Diesel fuel. The TT CADDY DIESEL has ergonomic grip for safe handling and lifting and puncture proof wheels designed for use on any type of ground. In addition to lightness and handiness, the structure, devoid of sharp edges, and the reinforcement ribs confer great strength and resistance to the unit. The TT CADDY DIESEL can be filled either horizontally or vertically with the same amount of fuel.

The TT CADDY tanks is equipped with:

- Top handle for easy gripping and lifting
- Integrated grooves for tank securing with ratchet straps
- Suction/drain safety ball valve
- Filling plug with integrated non-spill vent
- Lower handle for easier lifting
- Puncture proof wheels and base support.
- Frontal nozzle holder
- Manual and electric pump housing

### DC BATTERY PUMP:

DC battery pump, Ex-50 ATEX 12 V, 40 l/min, with 4 m electric cable, clamps for battery connection and automatic nozzle with 3 m antistatic hose.