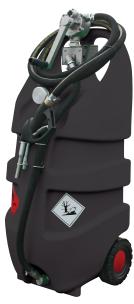

# TT CADDY EEX

TT CADDY EEX 55

TT CADDY EEX 110

## **TECHNICAL DATA**

**TRANSPORTABLE, TROLLEY-TYPE TANK** made in polyethylene, **in accordance with ADR regulations** for the transport of fuel, ideal for refuelling small vehicles and machinery, and ideal to transport and dispence Diesel fuel. The TT CADDY DIESEL has ergonomic grip for safe handling and lifting and puncture proof wheels designed for use on any type of ground. In addition to lightness and handiness, the structure, devoid of sharp edges, and the reinforcement ribs confer great strength and resistance to the unit. The TT CADDY DIESEL can be filled either horizontally or vertically with the same amount of fuel.

The TT CADDY tanks is equipped with:

- Top handle for easy gripping and lifting
- Integrated grooves for tank securing with ratchet straps
- Suction/drain safety ball valve
- Filling plug with integrated non-spill vent
- Lower handle for easier lifting
- Puncture proof wheels and base support.
- Frontal nozzle holder
- Manual and electric pump housing

#### MANUAL PUMP:

Manual rotary vane pump made in aluminum with manual nozzle and 3 m hose.