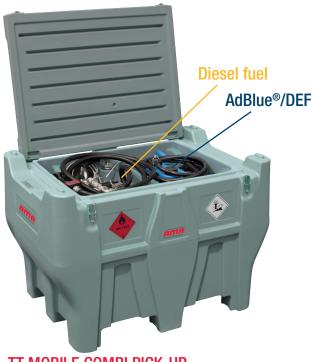

## **TECHNICAL DATA**

The **TT MOBILE PICK-UP** is specifically designed for easy installation of the tank into the back of pick-up vehicles, thanks to its narrow base allowing for positioning between the vehicle wheel arches. The tank is made in linear polythylene and is suitable for the storage, trasfer and transport of Diesel fuel **in exemption from ADR according paragraph 1.1.3.1.C** (as well as AdBlue®/DEF transport for the COMBI version). The TT MOBILE PICK-UP is equipped with:

- DC fuel transfer pump, mod. DEVIL40 12V 40 I/min for Diesel fuel.
- Submersible pump 12V 15 I/min for AdBlue®/DEF (COMBI version).
- 4 m hose for Diesel fuel.
- 4 m hose for AdBlue®/DEF (COMBI version).
- Automatic nozzle for Diesel fuel.
- Manual nozzle for AdBlue®/DEF (COMBI version).
- 4 m battery power cable and clamps for battery connection.
- Aluminum filling plug, size 2", equipped with emergency vent valve (air vent valve).
- Polyethylene filling plug, size 2" (COMBI version).
- Level indicator for Diesel fuel.
- In-Line filter for Diesel fuel.