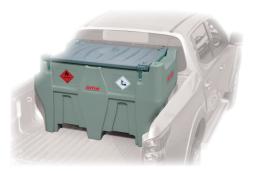

## **TECHNICAL DATA**

The **TT MOBILE PICK-UP** is specifically designed for easy installation of the tank into the back of pick-up vehicles, thanks to its narrow base allowing for positioning between the vehicle wheel arches. The tank is made in linear polythylene and is suitable for the storage, trasfer and transport of Diesel fuel **in exemption from ADR according paragraph 1.1.3.1.C** (as well as AdBlue®/DEF transport for the COMBI version). The TT MOBILE PICK-UP is equipped with:

- DC fuel transfer pump, mod. DEVIL40 12V 40 I/min for Diesel fuel.
- Submersible pump 12V 15 I/min for AdBlue®/DEF (COMBI version).
- 4 m hose for Diesel fuel.
- 4 m hose for AdBlue®/DEF (COMBI version).
- Automatic nozzle for Diesel fuel.
- Manual nozzle for AdBlue®/DEF (COMBI version).
- 4 m battery power cable and clamps for battery connection.
- Aluminum filling plug, size 2", equipped with emergency vent valve (air vent valve).
- Polyethylene filling plug, size 2" (COMBI version).
- Level indicator for Diesel fuel.
- In-Line filter for Diesel fuel.