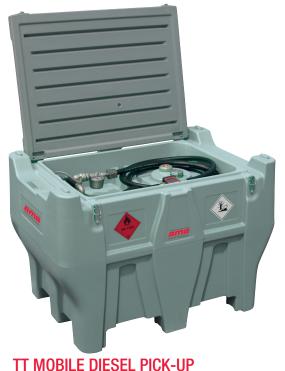

## TT MOBILE PICK-UP

## **TECHNICAL DATA**

The **TT MOBILE PICK-UP** is specifically designed for easy installation of the tank into the back of pick-up vehicles, thanks to its narrow base allowing for positioning between the vehicle wheel arches. The tank is made in linear polythylene and is suitable for the storage, trasfer and transport of Diesel fuel **in exemption from ADR according paragraph 1.1.3.1.C** (as well as AdBlue®/DEF transport for the COMBI version). The TT MOBILE PICK-UP is equipped with:

- DC fuel transfer pump, mod. DEVIL40 12V 40 I/min for Diesel fuel.
- Submersible pump 12V 15 I/min for AdBlue®/DEF (COMBI version).
- 4 m hose for Diesel fuel.
- 4 m hose for AdBlue®/DEF (COMBI version).
- Automatic nozzle for Diesel fuel.
- Manual nozzle for AdBlue®/DEF (COMBI version).
- 4 m battery power cable and clamps for battery connection.
- Aluminum filling plug, size 2", equipped with emergency vent valve (air vent valve).
- Polyethylene filling plug, size 2" (COMBI version).
- Level indicator for Diesel fuel.
- In-Line filter for Diesel fuel.