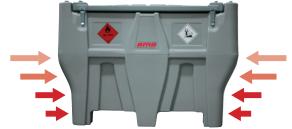

## **TECHNICAL DATA**

The **TT MOBILE PICK-UP** is specifically designed for easy installation of the tank into the back of pick-up vehicles, thanks to its narrow base allowing for positioning between the vehicle wheel arches. The tank is made in linear polythylene and is suitable for the storage, trasfer and transport of Diesel fuel **in exemption from ADR according paragraph 1.1.3.1.C** (as well as AdBlue®/DEF transport for the COMBI version). The TT MOBILE PICK-UP is equipped with:

- DC fuel transfer pump, mod. DEVIL40 12V 40 I/min for Diesel fuel.
- Submersible pump 12V 15 I/min for AdBlue®/DEF (COMBI version).
- 4 m hose for Diesel fuel.
- 4 m hose for AdBlue®/DEF (COMBI version).
- Automatic nozzle for Diesel fuel.
- Manual nozzle for AdBlue®/DEF (COMBI version).
- 4 m battery power cable and clamps for battery connection.
- Aluminum filling plug, size 2", equipped with emergency vent valve (air vent valve).
- Polyethylene filling plug, size 2" (COMBI version).
- Level indicator for Diesel fuel.
- In-Line filter for Diesel fuel.