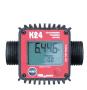

## **OPTIONAL ELEMENTS**

Digital **FUEL METER** model K24.

WATER ABSORPTION filter kit.

Second set of QUICK CONNECTION CUPLING kit.

FIRE EXTINGUISHER.

| Code     | Model                 | Capacity (It.) | Dimensions (mm.)    | Weight (kg) | Pump flow rate |
|----------|-----------------------|----------------|---------------------|-------------|----------------|
| 411000-2 | TT SQUARE HD ADR-9K   | 950            | 1210 x 1475 x 1260h | 662         | 65 l/min       |
| 411000-1 | TT SQUARE HD ADR-12K  | 950            | 1210 x 1475 x 1260h | 662         | 50 l/min       |
| 411000   | TT SQUARE HD ADR-G.E. | 950            | 1210 x 1475 x 1260h | 640         | -              |