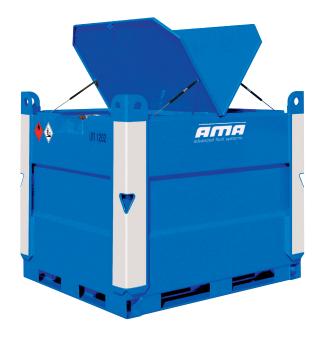

# **TECHNICAL DATA**

FULLY BUNDED AND SEALED TANK made in carbon steel with internal baffles, approved by the Italian Ministry of Infrastructures and Transportt, built in accordance with ADR regulations and UN marked. The tank is suitable for the transport of flammable liquid fuel class II and III and is stackable when full.

Capacity: 950 liters.

The tank is fitted into a palletized metallic container which acts as a containment basin, with a capacity higher than 110% of the tank capacity.

TT SQUARE HD ADR is equipped as follow:

- Cover consisting of two lockable, independent lockable lids with gas pistons.
- · Corner lifting lugs.
- Forklift pockets for easy handling.
- Anchorage points for secure fixing to the vehicle bed floor.
- Generator connection port (also with closed and locked lid).
- Outer tank total drainage point with cap.

#### LOADING COMPARTMENT:

- Inspection hatch, diameter 300 mm, with gasket and bolted cover.
- Loading port in brass/aluminium with 3" quick connection point.
- Homologated triple-effect safety valve.
- Emergency hand pump.

## REFUELLING COMPARTMENT:

- 12V electric pump (or 24V on request), flow rate 65 L/min for the 9K version or 50 L/min for the the 12K version, complete with battery cable and clamps
- 5 m delivery hose and automatic nozzle with holder
- Quick connection coupling kit, for connection to generators (return and feeding lines)
- Mechanical level indicator.